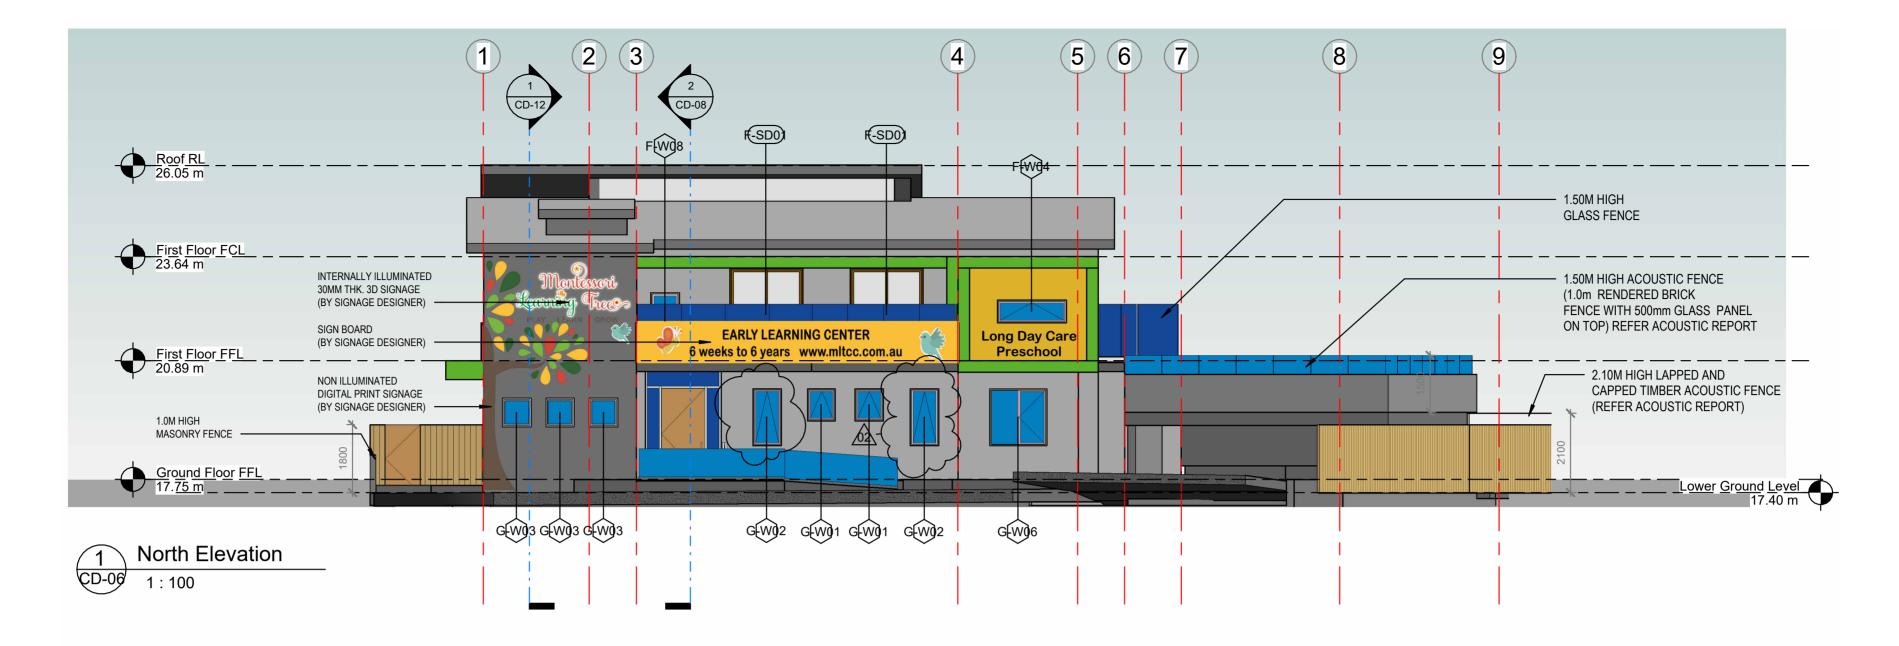

| DRAWING TITLE :            |  |  |
|--------------------------------------------------------------------------------------------|-------------------------------------------------------------------------|----------------------------|--|--|
| Client<br>Site:                                                                            | Montessori Learning Tree<br>79 Bransgrove Road Revesby NSW<br>Australia | PROJECT NAME :<br>Developm |  |  |
| Scale:                                                                                     | 1:100                                                                   |                            |  |  |

## **CC Approved Facade - Stamped**

ROJECT NAME : **Development Application** 

SHEET SIZE : A2 170088



Α







REVISION NO. A2 Α

**Development Application** 

79 Bransgrove Road Revesby NSW

Australia

1:100

PROJECT # : 170088