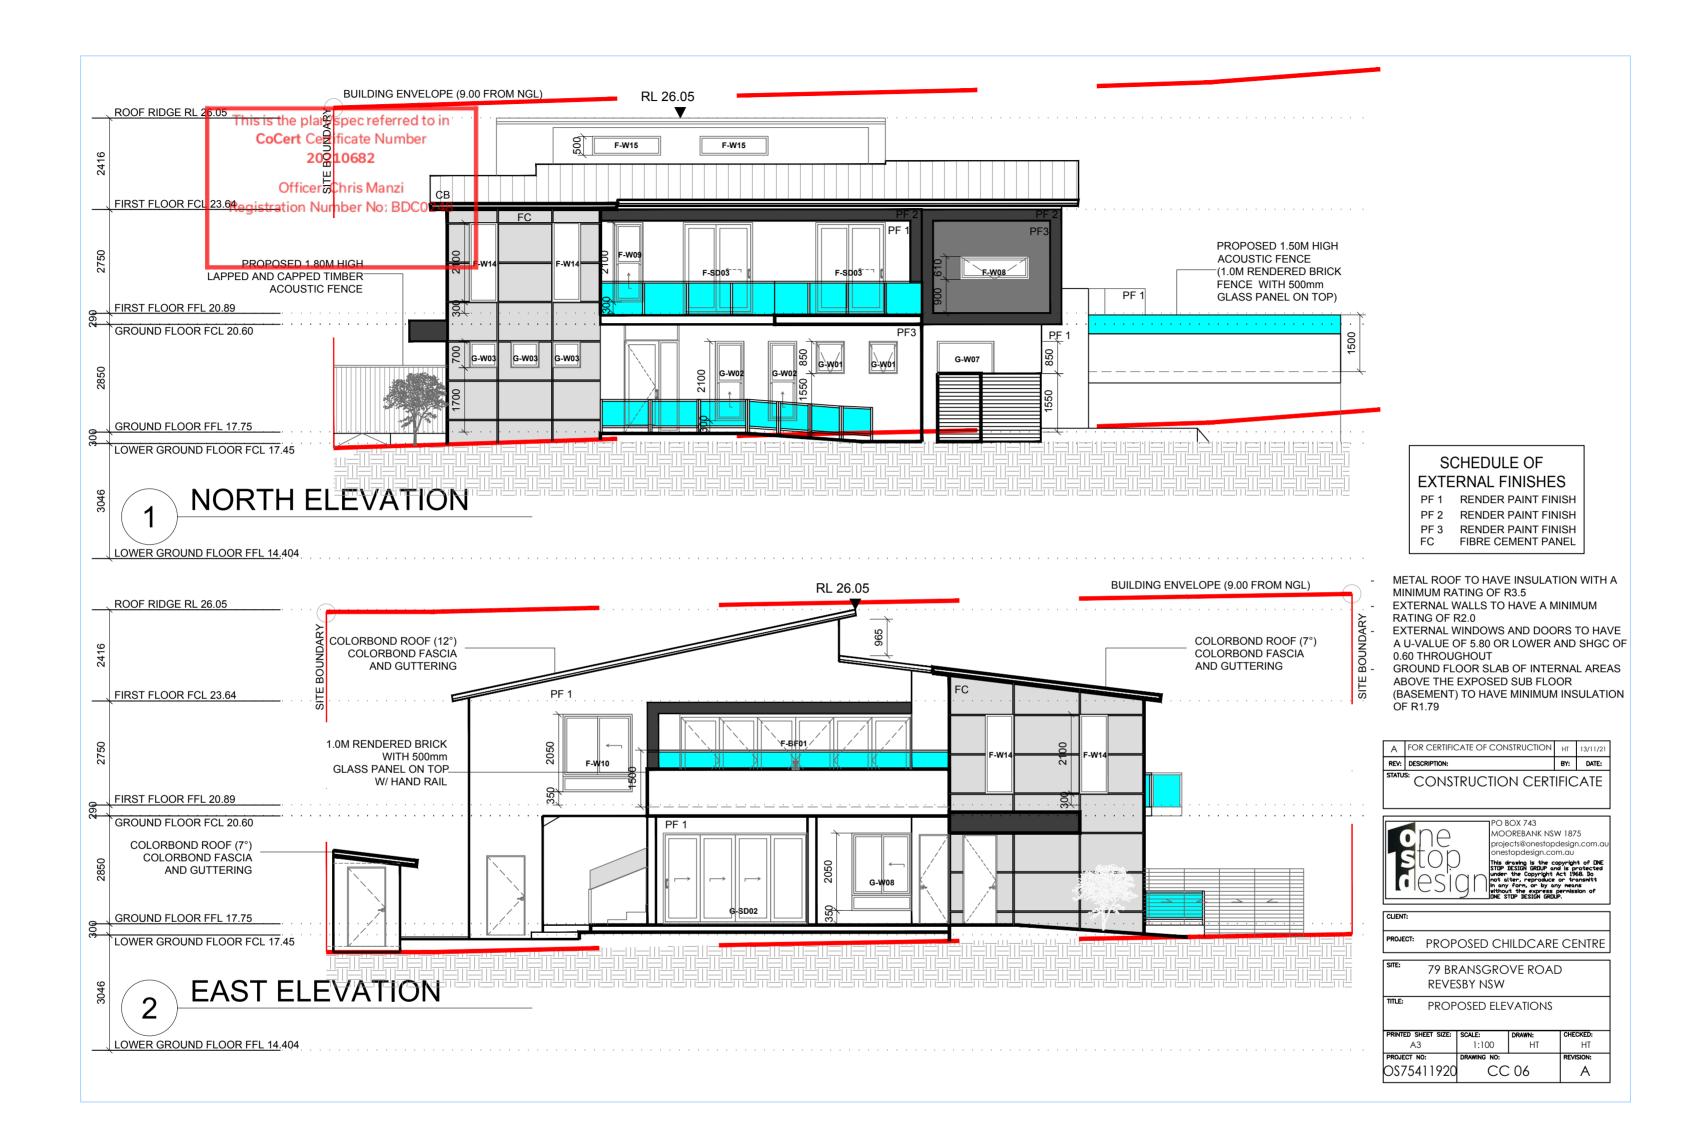

## A Approved Facade - Stamped

ent Application

SHEET SIZE : A2 170088

Α

DRAWING NO.

| TE                                         |  |
|--------------------------------------------|--|
| THIS DRAWING IS FOR APPROVAL PURPOSE ONLY. |  |

## **CC Approved Facade - Stamped**

ROJECT NAME : **Development Application** 

SHEET SIZE : A2 170088

Α

REVISION NO. A2 Α

**Development Application** 

79 Bransgrove Road Revesby NSW

Australia