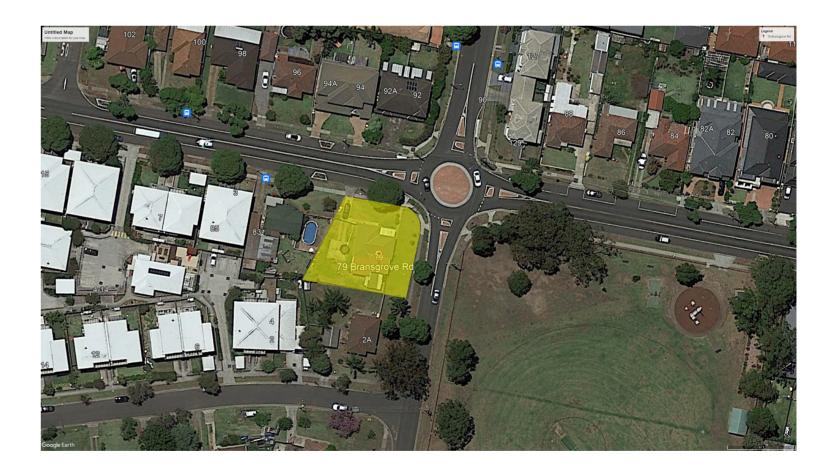

## PROPOSED ALTERATION TO FACADE FINISH OF EXISTING CHILDCARE

ADDRESS: 79 Bransgrove road, Revesby

COUNCIL: City of Canterbury-Bankstown

|                 | NOTE<br>1. THIS DRAWING IS FOR APPROVAL PURPOSE ONLY.<br>ALL COMPLIANCE WITH BCA AND OTHER CONTROLS TO BE CHECKED BY THE BUILDER BEFORE<br>CONSTRUCTION.<br>IN CASE OF ANY DISCREPANCY IT SHOUD BE CHECKED WITH DESIGNER / ARCHITECT.<br>2. DO NOT SCALE OFF DRAWINGS. USE FIGURED DIMENSIONS ONLY.<br>CHECK ALL DIMENSIONS ON SITE BEFORE THE COMMENCEMENT<br>OF WORK. REPORT ANY DISCREPANCIES.<br>C.O.S DENOTES ITEM TO BE CHECKED ON SITE.<br>3. THIS DRAWING IS TO BE READ IN CONJUNCTION WITH ALL RELEVANT DESIGNER/ARCHITECT'S,<br>SERVICE ENGINEER'S DRAWINGS. SPREADSHEETS AND SPECIFICATIONS. |             |
|-----------------|---------------------------------------------------------------------------------------------------------------------------------------------------------------------------------------------------------------------------------------------------------------------------------------------------------------------------------------------------------------------------------------------------------------------------------------------------------------------------------------------------------------------------------------------------------------------------------------------------------|-------------|
| DRAWING TITLE : | Title Sheet                                                                                                                                                                                                                                                                                                                                                                                                                                                                                                                                                                                             | drawing no. |