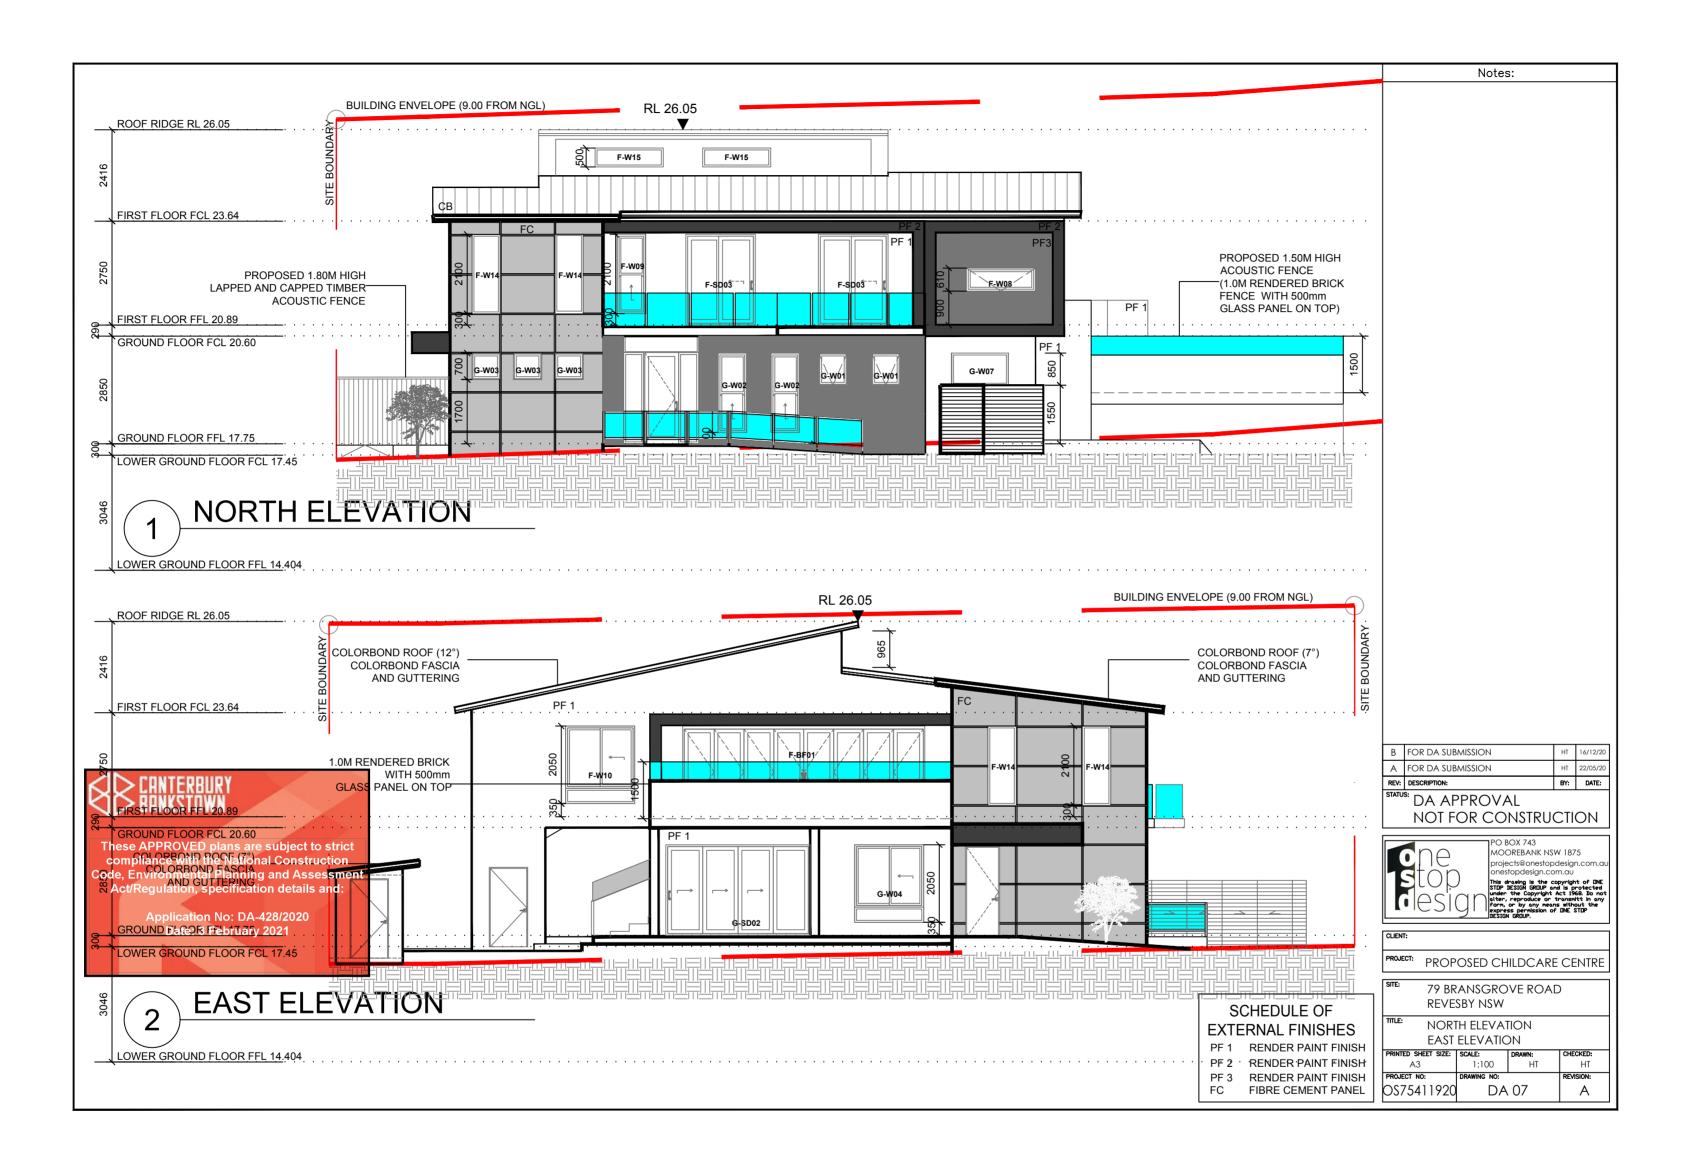

## A Approved Facade - Stamped

ent Application

SHEET SIZE : A2 170088

Α

DRAWING NO.

| TE                                         |  |
|--------------------------------------------|--|
| THIS DRAWING IS FOR APPROVAL PURPOSE ONLY. |  |

## **CC Approved Facade - Stamped**

ROJECT NAME : **Development Application** 

SHEET SIZE : A2 170088

Α

REVISION NO. A2 Α

**Development Application** 

79 Bransgrove Road Revesby NSW

Australia