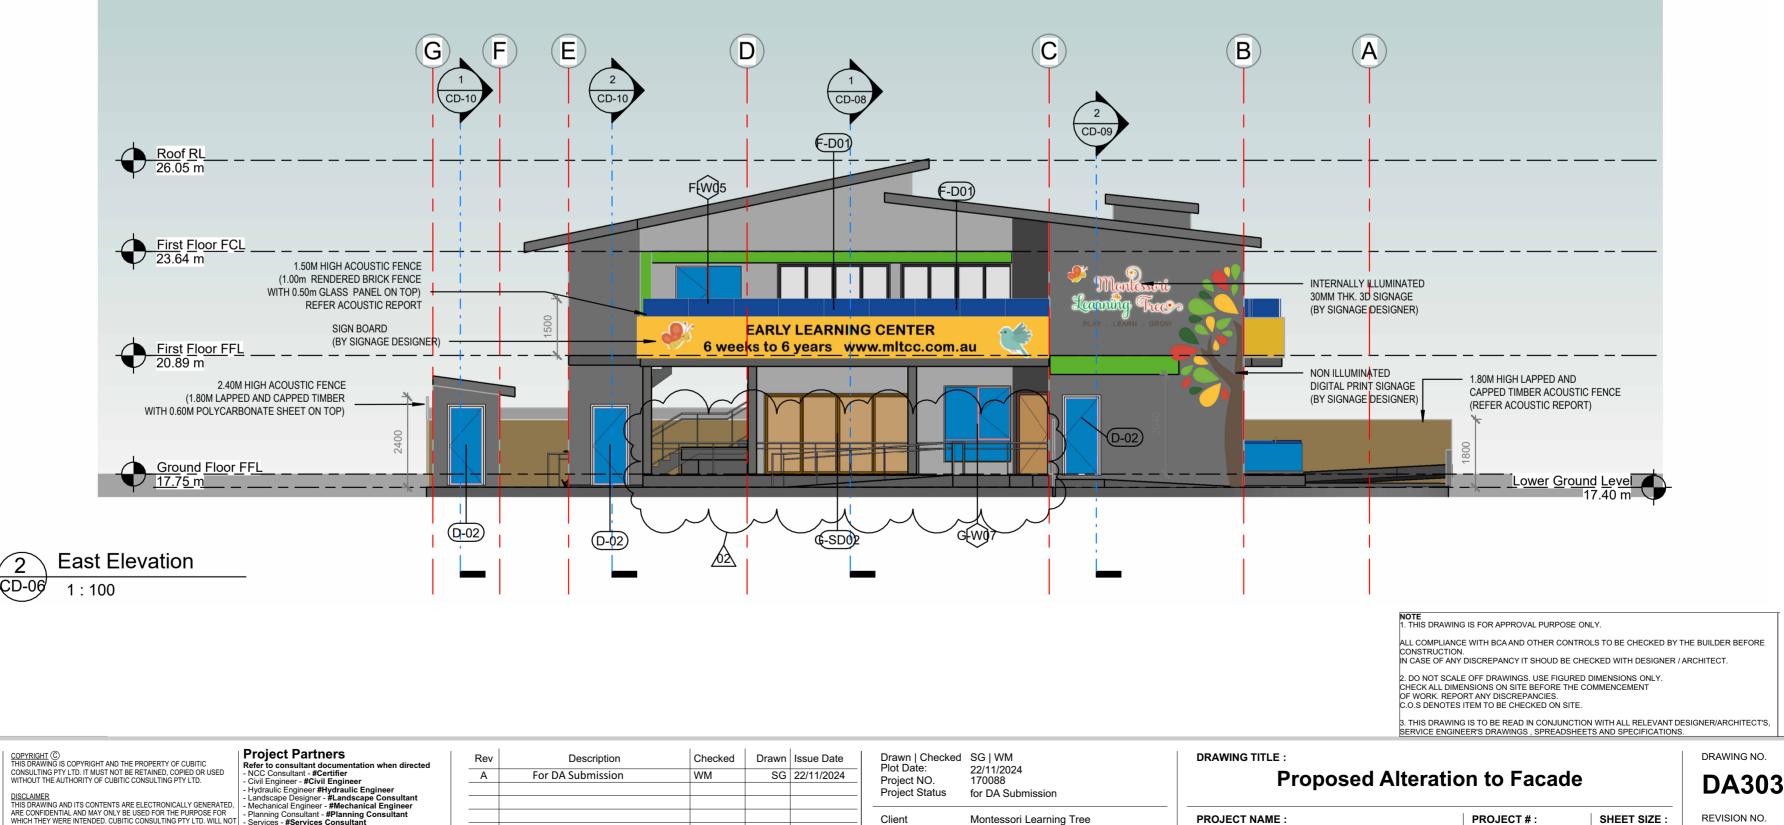

| DRAWING TITLE :            |  |  |
|--------------------------------------------------------------------------------------------|-------------------------------------------------------------------------|----------------------------|--|--|
| Client<br>Site:                                                                            | Montessori Learning Tree<br>79 Bransgrove Road Revesby NSW<br>Australia | PROJECT NAME :<br>Developm |  |  |
| Scale:                                                                                     | 1:100                                                                   |                            |  |  |

## **CC Approved Facade - Stamped**

ROJECT NAME : **Development Application** 

SHEET SIZE : A2 170088



Α







REVISION NO. A2 Α

**Development Application** 

79 Bransgrove Road Revesby NSW

Australia

1:100

PROJECT # : 170088