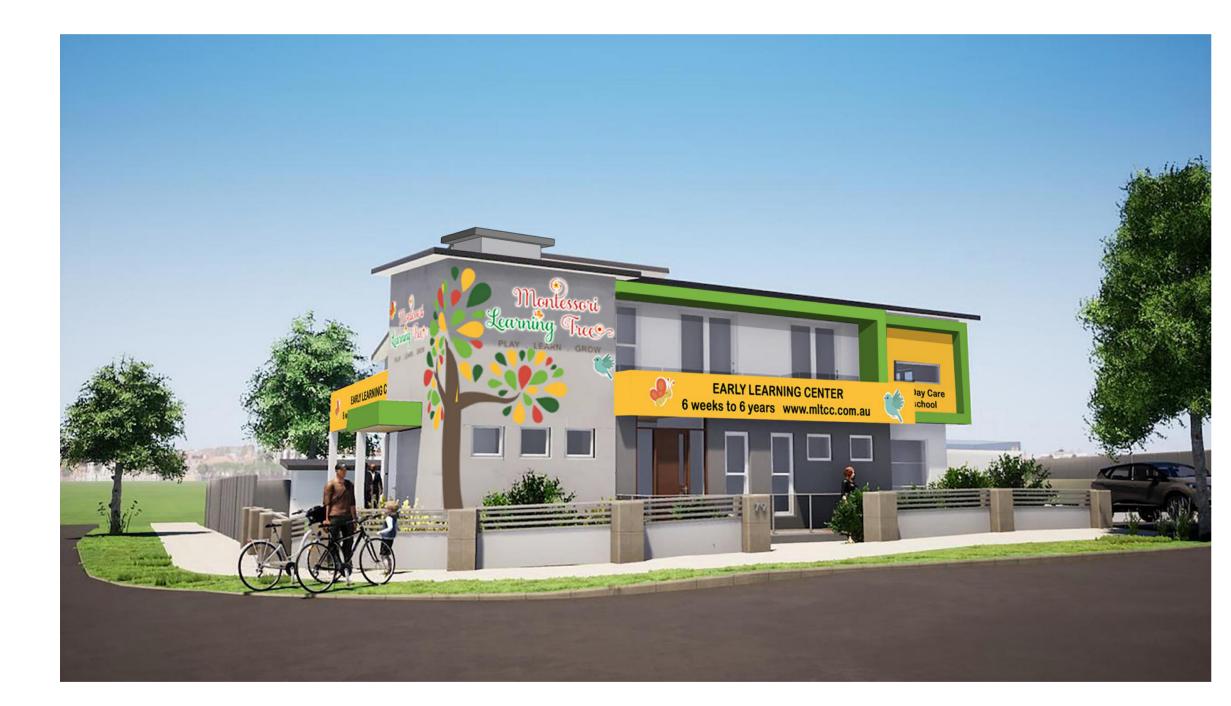

## PROPOSED ALTERATION TO FACADE FINISH OF EXISTING CHILDCARE

ADDRESS: 79 Bransgrove road, Revesby

COUNCIL: City of Canterbury-Bankstown

|                 | NOTE<br>1. THIS DRAWING IS FOR APPROVAL PURPOSE ONLY.<br>ALL COMPLIANCE WITH BCA AND OTHER CONTROLS TO BE CHECKED BY THE BUILDER BEFORE<br>CONSTRUCTION.<br>IN CASE OF ANY DISCREPANCY IT SHOUD BE CHECKED WITH DESIGNER / ARCHITECT.<br>2. DO NOT SCALE OFF DRAWINGS. USE FIGURED DIMENSIONS ONLY.<br>CHECK ALL DIMENSIONS ON SITE BEFORE THE COMMENCEMENT<br>OF WORK. REPORT ANY DISCREPANCIES.<br>C.O.S DENOTES ITEM TO BE CHECKED ON SITE.<br>3. THIS DRAWING IS TO BE READ IN CONJUNCTION WITH ALL RELEVANT DESIGNER/ARCHITECT'S,<br>SERVICE ENGINEER'S DRAWINGS. SPREADSHEETS AND SPECIFICATIONS. |             |
|-----------------|---------------------------------------------------------------------------------------------------------------------------------------------------------------------------------------------------------------------------------------------------------------------------------------------------------------------------------------------------------------------------------------------------------------------------------------------------------------------------------------------------------------------------------------------------------------------------------------------------------|-------------|
| DRAWING TITLE : | Title Sheet                                                                                                                                                                                                                                                                                                                                                                                                                                                                                                                                                                                             | drawing no. |

PROJECT # :

170088

REVISION NO.

Α

SHEET SIZE :

A2

| wn   Checked<br>Date:<br>ect NO.<br>ect Status | SG  <br>22/11/2024<br>170088<br>for DA Submission                                |
|------------------------------------------------|----------------------------------------------------------------------------------|
| nt<br>:<br>le:                                 | Montessori Learning Tree<br>79 Bransgrove Road Revesby NSW<br>Australia<br>1:100 |
| le:                                            | 1:100                                                                            |